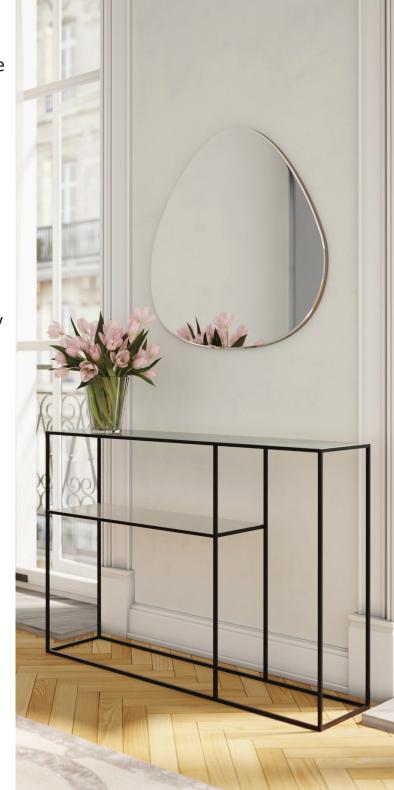

Crafted from square steel rods and finished in black, silver or brass, Fulham's frames are both sleek and striking in appearance.

The tops are uniquely sand-casted in aluminium and finished in an antique brass or nickel effect. Also available are sheet steel tops in either light blue or light green finishes. And to complete the selection there is a white Banswara marble variant.

The lower shelves as well as the small table tops are made from sheet steel and available in a pebble, a sky blue, a light grey or a sea green finish.

With the contrasting nature of the two finishes on each piece, the pieces of furniture are unique in both their visual appearance and appeal.