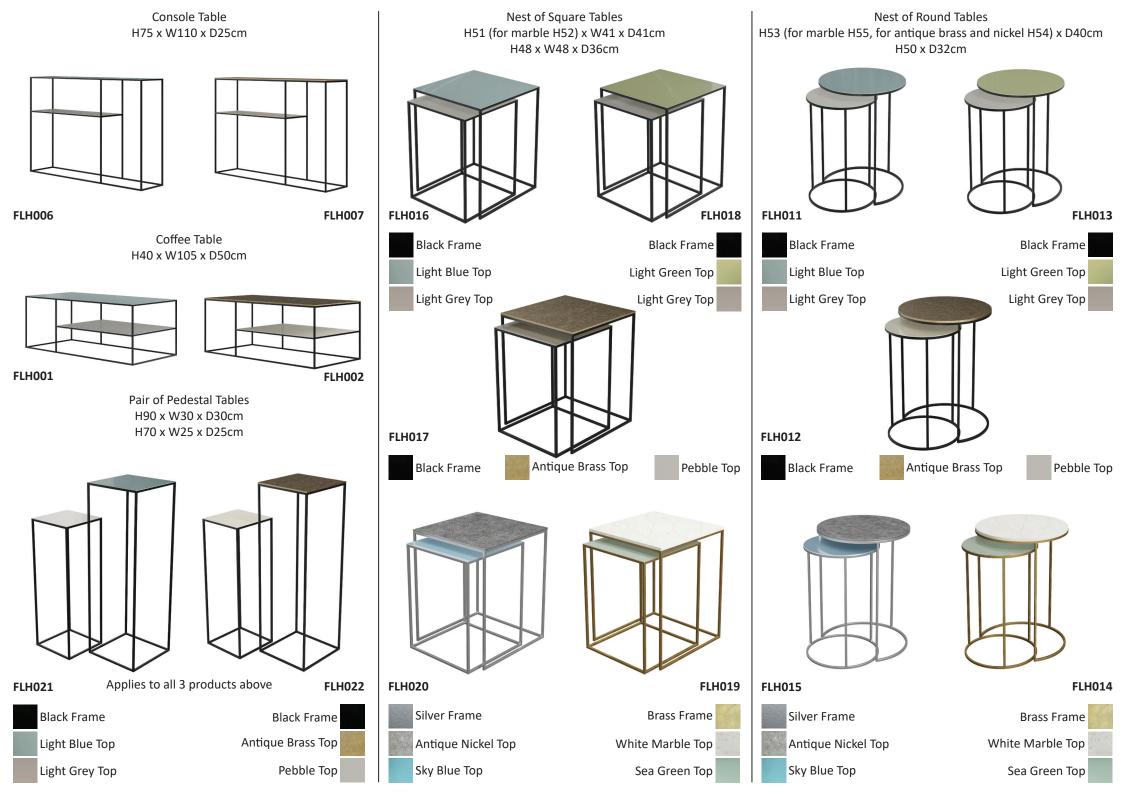

Crafted from square steel rods and finished in black, silver or brass, Fulham's frames are both sleek and striking in appearance.

The tops are uniquely sand-casted in aluminium and finished in an antique brass or nickel effect. Also available are sheet steel tops in either light blue or light green finishes. And to complete the selection there is a white Banswara marble variant.

The lower shelves as well as the small table tops are made from sheet steel and available in a pebble, a sky blue, a light grey or a sea green finish.

With the contrasting nature of the two finishes on each piece, the pieces of furniture are unique in both their visual appearance and appeal.