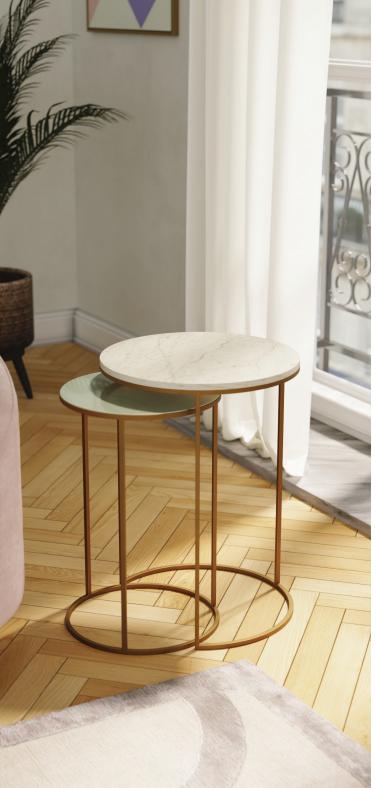

Crafted from square steel rods and finished in black, silver or brass, Fulham's frames are both sleek and striking in appearance.

The tops are uniquely sand-casted in aluminium and finished in an antique brass or nickel effect. Also available are sheet steel tops in either light blue or light green finishes. And to complete the selection there is a white Banswara marble variant.

The lower shelves as well as the small table tops are made from sheet steel and available in a pebble, a sky blue, a light grey or a sea green finish.

With the contrasting nature of the two finishes on each piece, the pieces of furniture are unique in both their visual appearance and appeal.